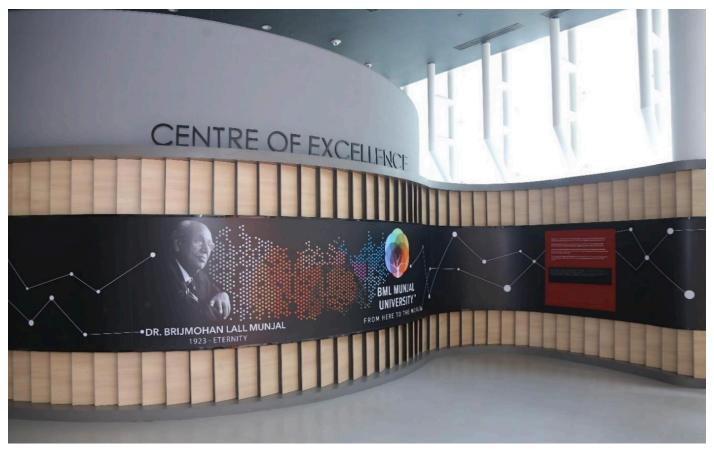

Gen. V.P. Malik and Olympic gold medallist Mr. Abhinav Bindra.

An experience centre, named after our beloved Dr. Brij Mohan Lall Munjal ji was inaugurated on 19th Nov 2018, which is celebrated as the Founder's Day. On this day, the Hero MotoCorp North Block was also formally inaugurated. This academic block houses the School of Law, faculty cabins for 100 faculty members, classrooms, laboratories and the Centre for Advanced Materials and Devices.