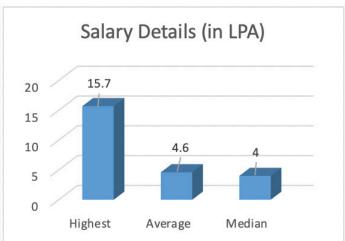

The year 2018-19 saw 83% placements of eligible students in School of Engineering and Technology and more than 90% percent placements in School of Management. Many of our students opted for higher studies and other careers. This year, more than 150 recruiters from all sectors visited our campus. The average salary packages went up to 4.6 lakhs for B.Tech. and Rs. 7.9 lakhs for M.B.A. students, whereas for B.Com/BBA, it remained low at Rs. 3.00 lakhs per annum.