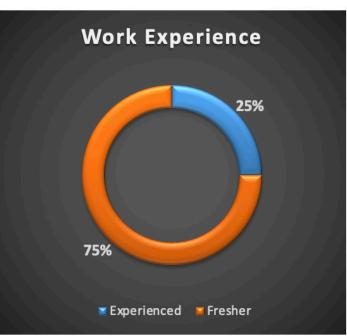

PFA) organised their flagship event where students showcased their talent in the fields of music, dance and drama. This event had the highest amount of turnout in terms of both number of audience and participants. |
| 31 | 24th Jan, 2019 | Studio Night                         | Photography and Cinematography Club (PAC) organised their flagship event to give a studio styled photography experience wherein students got their professional portraits and group pictures taken at minimal cost.                         |

# **GALLERY OF CO-CURRICULUAR ACTIVITIES BY VARIOUS CLUBS**





Automobile Club





Culinary Club NSS





SAVERA Club





Environment Club Strokes Club

## **STUDENT AFFAIRS**

## C. Placement & Internship/Practice School Report of BMU: 2018-19

## School of Management: MBA









## Few of our prominent recruiting partners - MBA

| AXIS Bank            | Hero MotoCorp       |
|----------------------|---------------------|
| Capital Float        | KPMG                |
| CARS24               | Mount Meru          |
| Coffee Day Beverages | Nestle              |
| Federal Bank         | QuaQua Experiences  |
| Felix Advisory       | Skootr Global       |
| Grant Thornton       | TVS Credit Services |
| Hero FinCorp         | TVS Motors          |

## Internship Companies - MBA 2018-20:

| 3M                      | Felix Advisory       | KPMG                        |
|-------------------------|----------------------|-----------------------------|
| Aditya Birla Sun Life   | Finalytics           | Mott Mcdonald               |
| AIM                     | Grant Th