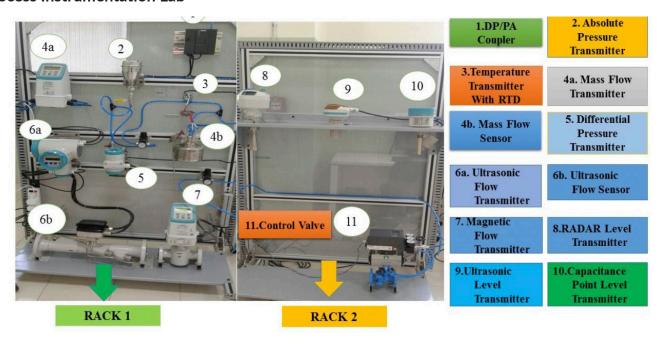

and production technology for the integration of automated systems for the ease of production industry. The lab has real time CNC controller, two CNC turning kits and 2 CNC Milling Kits and 1 replica of VMC to write codes for the product design. It also houses SINUMERIC software for virtual training practice.



#### **Mechatronics Lab**



Mechatronics Lab is equipped with two sets of 5 station Industrial application prototype for understating the application of mechatronic concept. These are used to provide skills on basic concepts and implementation of computers, electronics, mechanical drives and systems, programmable logic controllers, sensors and transducers, hydraulic, pneumatic and electric drives design of mechanical structure and mechanism.

#### **Process Instrumentation Lab**



Process Instrumentation lab is designed to enable maintenance personnel to carry out commissioning, calibration and maintenance of the typical devices used for measurements and control in industrial systems. These are equipped with 2 types of industrial Pressure sensor, 3 types of Level sensor, Temperature sensor, 3 types of flow sensor and control valves with smart positioner and PCS7. The facility is used by the students to train on how to program, calibrate and monitor the sensors using HART and Profibus modules and design the SCADA system to monitor and control the process.

#### **Automation Lab**

Automation lab is equipped with 6 S7-1200 PLCs and 1 S7-1500 PLC with KTP HMI-700 Basic and SCADA system and used to train students about the different hardware arrangements of PLC, appli