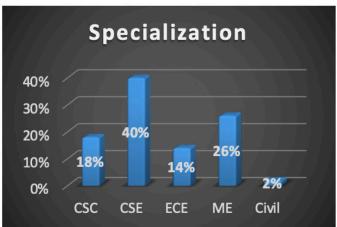

The year 2018-19 saw 83% placements of eligible students in School of Engineering and Technology and more than 90% percent placements in School of Management. Many of our students opted for higher studies and other careers. This year, more than 150 recruiters from all sectors visited our campus. The average salary packages went up to 4.6 lakhs for B.Tech. and Rs. 7.9 lakhs for M.B.A. students, whereas for B.Com/BBA, it remained low at Rs. 3.00 lakhs per annum.