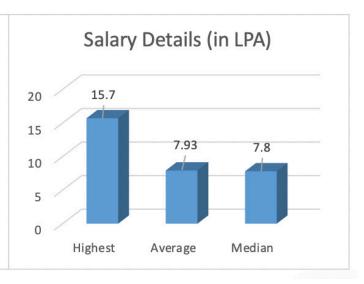

The year 2018-19 saw 83% placements of eligible students in School of Engineering and Technology and more than 90% percent placements in School of Management. Many of our students opted for higher studies and other careers. This year, more than 150 recruiters from all sectors visited our campus. The average salary packages went up to 4.6 lakhs for B.Tech. and Rs. 7.9 lakhs for M.B.A. students, whereas for B.Com/BBA, it remained low at Rs. 3.00 lakhs per annum.