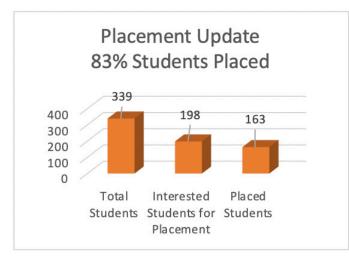

The year 2018-19 saw 83% placements of eligible students in School of Engineering and Technology and more than 90% percent placements in School of Management. Many of our students opted for higher studies and other careers. This year, more than 150 recruiters from all sectors visited our campus. The average salary packages went up to 4.6 lakhs for B.Tech. and Rs. 7.9 lakhs for M.B.A. students, whereas for B.Com/BBA, it remained low at Rs. 3.00 lakhs per annum.