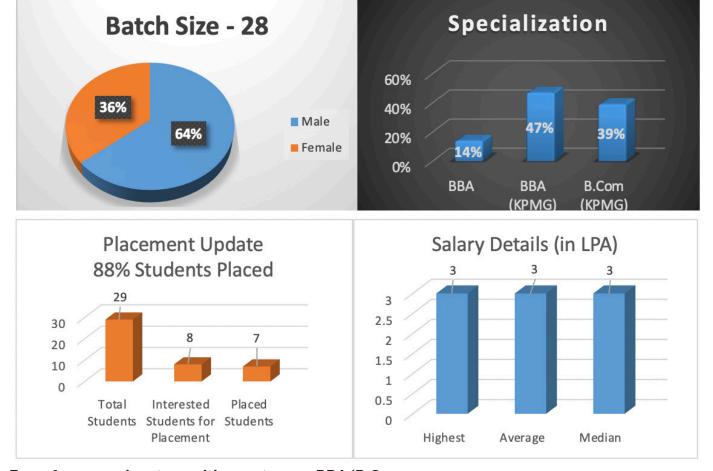

The year 2018-19 saw 83% placements of eligible students in School of Engineering and Technology and more than 90% percent placements in School of Management. Many of our students opted for higher studies and other careers. This year, more than 150 recruiters from all sectors visited our campus. The average salary packages went up to 4.6 lakhs for B.Tech. and Rs. 7.9 lakhs for M.B.A. students, whereas for B.Com/BBA, it remained low at Rs. 3.00 lakhs per annum.