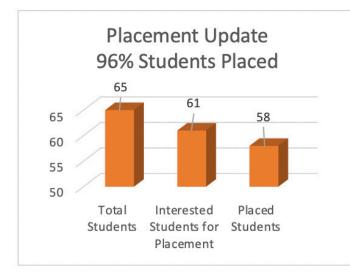

The year 2018-19 saw 83% placements of eligible students in School of Engineering and Technology and more than 90% percent placements in School of Management. Many of our students opted for higher studies and other careers. This year, more than 150 recruiters from all sectors visited our campus. The average salary packages went up to 4.6 lakhs for B.Tech. and Rs. 7.9 lakhs for M.B.A. students, whereas for B.Com/BBA, it remained low at Rs. 3.00 lakhs per annum.