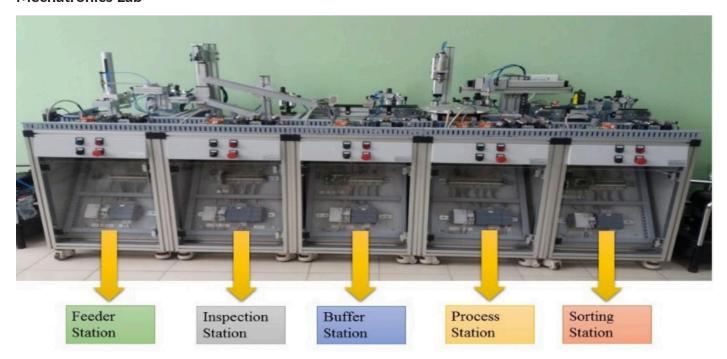

ustry and it is also used in the development of automation solutions. This lab has a set of Pneumatic/Hydraulics, Electro Pneumatic and Hydraulics equipment which is used to impart training on fundamental pneumatic and hydraulic components and the process to design the pneumatic and hydraulic circuits on kit and on Fluid Sim software.

### **CNC Lab**

CNC lab is used to provide skills on fundamentals and principle of machining, part programming, tooling and production technology for the integration of automated systems for the ease of production industry. The lab has real time CNC controller, two CNC turning kits and 2 CNC Milling Kits and 1 replica of VMC to write codes for the product design. It also houses SINUMERIC software for virtual training practice.



#### **Mechatronics Lab**



Mechatronics Lab is equipped with two sets of 5 station Industrial application prototype for understating the application of mechatronic concept. These are used to provide skills on basic concepts and implementation of computers, electronics, mechanical drives and systems, programmable logic controllers, sensors and transducers, hydraulic, pneumatic and electric drives design of mechanical structure and mechanism.

#### **Process Instrumentation Lab**



Process Instrumentation lab is designed to enable maintenance personnel to carry out commissioning, calibration and maintenance of the typical devices used for measurements and control in industrial systems. These are equipped with 2 types of industrial Pressure sensor, 3 types of Level sensor, Temperature sensor, 3 types of flow sensor