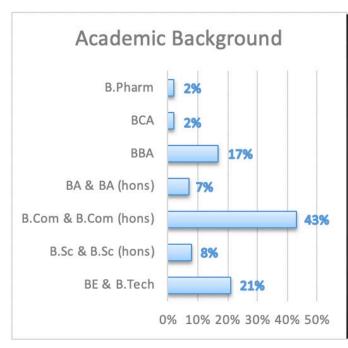

(PFA) organised their flagship event where students showcased their talent in the fields of music, dance and drama. This event had the highest amount of turnout in terms of both number of audience and participants. |
| 31 | 24th Jan, 2019 | Studio Night                         | Photography and Cinematography Club (PAC) organised their flagship event to give a studio styled photography experience wherein students got their professional portraits and group pictures taken at minimal cost.                         |

# **GALLERY OF CO-CURRICULUAR ACTIVITIES BY VARIOUS CLUBS**





Automobile Club





Culinary Club NSS





SAVERA Club





Environment Club Strokes Club

## **STUDENT AFFAIRS**

## C. Placement & Internship/Practice School Report of BMU: 2018-19

## School of Management: MBA









## Few of our prominent recruiting partners - MBA

| AXIS Bank            | Hero MotoCorp       |
|----------------------|---------------------|
| Capital Float        | KPMG                |
| CARS24               | Mount Meru          |
| Coffee Day Beverages | Nestle              |
| Federal Bank         | QuaQua Experiences  |
| Felix Advisory       | Skootr Global       |
| Grant Thornton       | TVS Credit Services |
| Hero FinCorp         | TVS Motors          |

## Internship Companies - MBA 2018-20:

| 3M                      | Felix Advisory       | KPMG                        |
|-------------------------|----------------------|-----------------------------|
| Aditya Birla Sun Life   | Finalytics           | Mott Mcdonald               |
| AIM                     | Grant